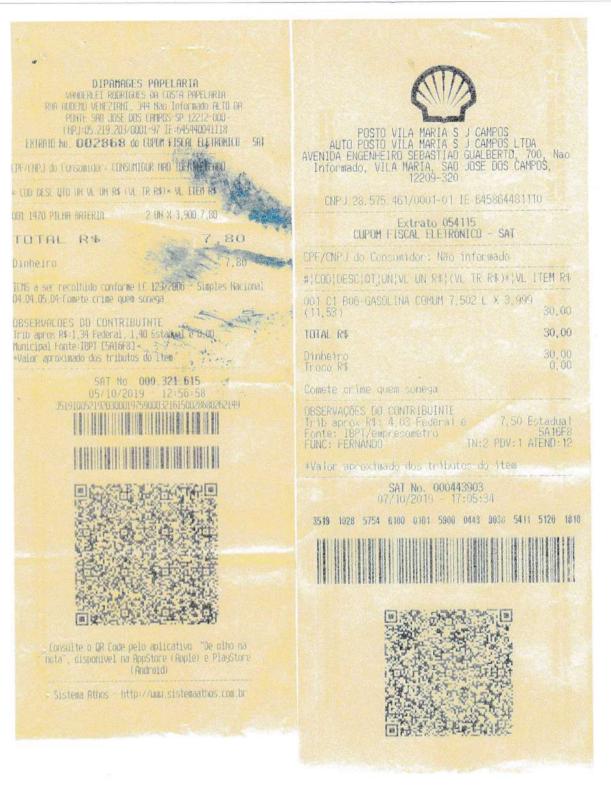

A: \_\_\_/\_\_\_



ARMARINHO AMBAR LTDA

RUA VINTE E CINCO DE MARCO 786, Não Informedo, CENTRO, SÃO

TT072/1561/6

Extrato No.223839

CUPOM FISCAL ELETRÔNICO - SAT

CPE/CNPJ de Consumidor

#|COD | DESC | OTD | UN | VL UN R\$ | (VL TR R\$) NL ITEM R:

001 97323 ALF NIO 000 C/100 3.15 1,0000P TX3,15(1,27) 002 22675 FITA 40/01-C 100M 10.60 1,0000CAX10,50(3,30)

Total bruto de Itens 13,65

 TOTAL RS
 13.65

 Cartão de Débito
 13.65

 Troco RS
 0.00

04 04 05 04 - Comete crime quem sonego OBSERVAÇÕES DO CONTRIBUINTE

MUITO OBRIGADO - Caixa 1 Operador 3-MARIA DO SOCORRO BARBOSA SILVA - Tributos Totais incidentes (Lel Federal 12.741/2012). Tributos Federal RS 2.11. Tributos Estadual RS 2.46.

SAT No 000.038.165 04/10/2019 - 10/44.04

3519 1080 6587 6200 0373 5900 0038 1652 2383 9167 0624











| ECT - EMP. BRAS. DE CORREIOS E IE<br>Ag: 234634 - AGF SANTANA<br>SAO JOSE DOS CAMPOS<br>CNPJ: 68169754000103 Ins Est.<br>COMPROVANTE DO CLIENT | - SP<br>: 645186730110 |
|------------------------------------------------------------------------------------------------------------------------------------------------|------------------------|
| Movimento.: 17/10/2019 Hora<br>Caixa: 93863289 Matricula<br>Lancamanto: 023 Atendimen<br>Modalidade: A Vista ID Tiquet                         | 4445****               |
| DESCRIÇÃO QTD. CARTA COML REGISTRA 1 Valor do Porte(R\$).: 3,75 Cep Destino: 94910-970 (RS) Peso real (G): 70 Peso Tarifado:: 0,070 OBJETO     |                        |
| Valor Declarado não solicitado<br>No caso de objeto com valor,<br>utilize o serviço adicional de