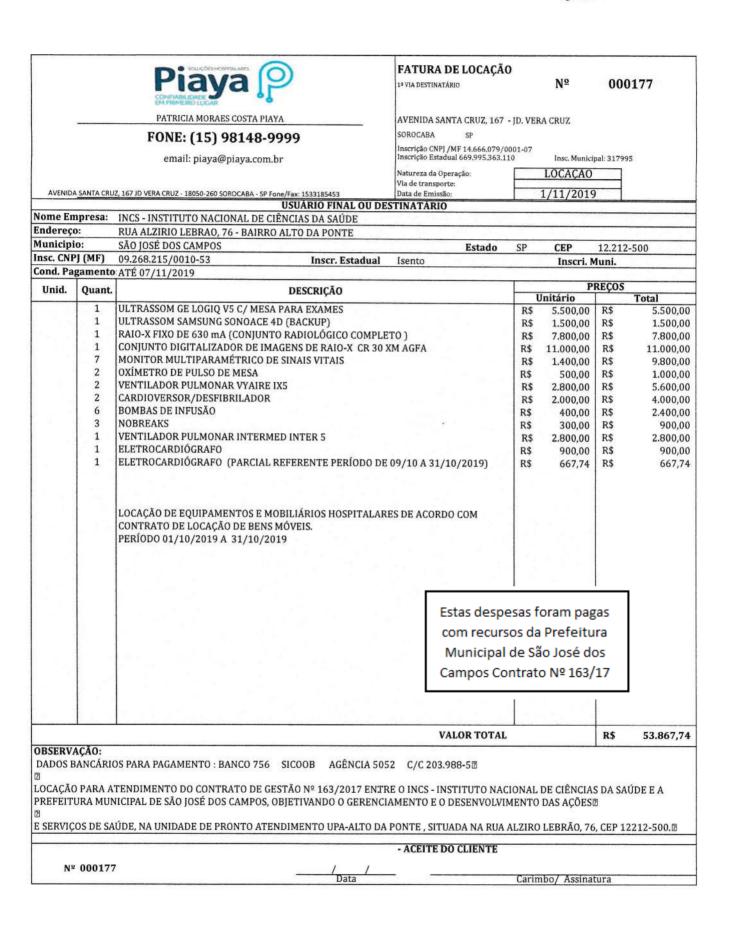

00002427-5

Tipo de conta:

01 - Conta Corrente

Tipo de pessoa:

JURÍDICA

Nome:

INCS - INST NAC CIENCIAS SAUDE

CPF/CNPJ:

09.268.215/0001-62

Banco:

756 - COOPERATIVO BRASIL - 002038232

Tipo de conta:

01 - Conta Corrente

Conta destino:

5052 / 1267-0

Tipo de pessoa:

JURÍDICA

Nome:

ALMEIDA E SILVA SERVICOS MEDICOS LTDA

CPF/CNPJ:

25.159.027/0001-52

Valor:

R\$ 16.580,16

Valor da tarifa:

R\$ 9,50

Finalidade:

10 - Crédito em Conta

Identificação da operação:

ALMEIDA E SILVA NF6

Histórico:

SERVICOS MEDICOS PRESTADOS EM 09/19

Data /

Hora da

04/11/2019 16:55:25

operação:

Código da operação: 00175528

Chave de segurança:

HX0MXVYKA2KWRMM6

SAC CAIXA: 0800 726 0101

Pessoas com deficiência auditiva: 0800 726 2492

Ouvidoria: 0800 725 7474

Help Desk CAIXA: 0800 726 0104





Via Internet Banking CAIXA

Tipo de TED:

TED para terceiros

Conta origem:

2757 / 003 / 00002427-5

Tipo de conta:

01 - Conta Corrente

Tipo de pessoa:

JURÍDICA

Nome:

INCS - INST NAC CIENCIAS SAUDE

CPF/CNPJ:

09.268.215/0001-62

Banco:

756 - COOPERATIVO BRASIL - 002038232

Tipo de conta:

01 - Conta Corrente

Conta destino:

5052 / 203988-5

Tipo de pessoa:

JURÍDICA

Nome:

PATRICIA MORAES COSTA PIAYA

CPF/CNPJ:

14.666.079/0001-07

Valor:

R\$ 53.867,74

Valor da tarifa:

R\$ 9,50

Finalidade:

10 - Crédito em Conta

Identificação da operação:

PIAYA NF177

Histórico:

Data / Hora da

04/11/2019 16:57:22

operação:

Código da operação: (

00176053

Chave de segurança:

4HSECLQ25P36ELQA

SAC CAIXA: 0800 726 0101

Pessoas com deficiência auditiva: 0800 726 2492

Ouvidoria: 0800