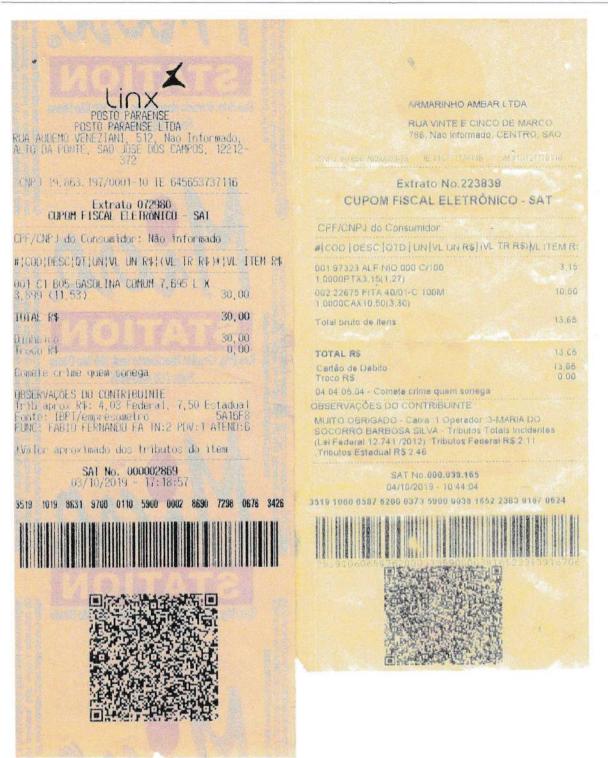

ATA: \_\_\_/\_\_\_



ARMARINHO AMBAR LTDA

RUA VINTE E CINCO DE MARCO 786, Não Informedo, CENTRO, SÃO

TT072/1561/6

Extrato No.223839

CUPOM FISCAL ELETRÔNICO - SAT

CPE/CNPJ de Consumidor

#|COD | DESC | OTD | UN | VL UN R\$ | (VL TR R\$) NL ITEM R:

001 97323 ALF NIO 000 C/100 3.15 1,0000P TX3,15(1,27) 002 22675 FITA 40/01-C 100M 10.60 1,0000CAX10,50(3,30)

Total bruto de Itens 13,65

 TOTAL RS
 13.65

 Cartão de Débito
 13.65

 Troco RS
 0.00

04 04 05 04 - Comete crime quem sonego OBSERVAÇÕES DO CONTRIBUINTE

MUITO OBRIGADO - Caixa 1 Operador 3-MARIA DO SOCORRO BARBOSA SILVA - Tributos Totais incidentes (Lel Federal 12.741/2012). Tributos Federal RS 2.11. Tributos Estadual RS 2.46.

SAT No 000.038.165 04/10/2019 - 10/44.04

3519 1080 6587 6200 0373 5900 0038 1652 2383 9167 0624











| ECT - EMP. BRAS. DE CORREIOS E IE<br>Ag: 234634 - AGF SANTANA<br>SAO JOSE DOS CAMPOS<br>CNPJ: 68169754000103 Ins Est.<br>COMPROVANTE DO CLIENT | - SP<br>: 645186730110 |
|------------------------------------------------------------------------------------------------------------------------------------------------|------------------------|
| Movimento.: 17/10/2019 Hora<br>Caixa: 93863289 Matricula<br>Lancamanto: 023 Atendimen<br>Modalidade: A Vista ID Tiquet                         | 4445****               |
| DESCRIÇÃO QTD. CARTA COML REGISTRA 1 Valor do Porte(R\$).: 3,75 Cep Destino: 94910-970 (RS) Peso real (G): 70 Peso Tarifado:: 0,070 OBJETO     |                        |
| Valor Declarado não solicitado<br>No caso de objeto com valor,<br>utilize o serviço adicional de