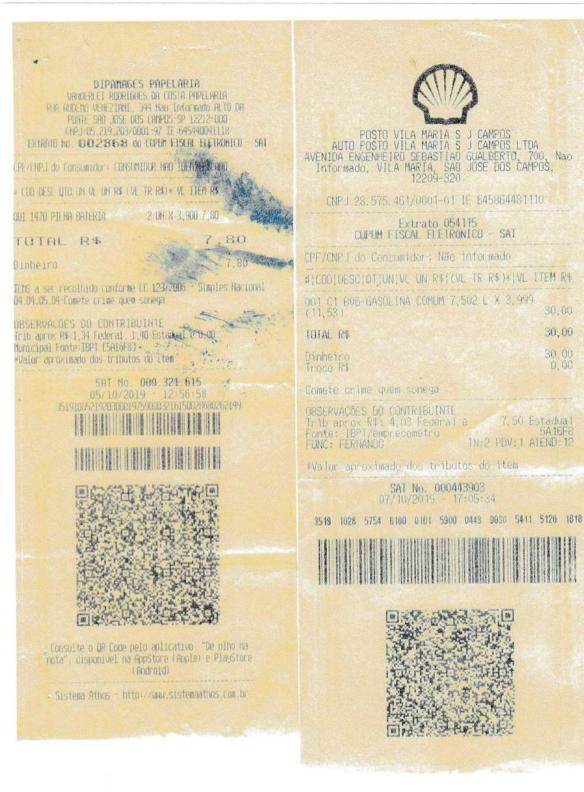

DATA: \_\_\_/\_\_\_



ARMARINHO AMBAR LTDA

RUA VINTE E CINCO DE MARCO 786, Não Informedo, CENTRO, SÃO

TT072/1561/6

Extrato No.223839

CUPOM FISCAL ELETRÔNICO - SAT

CPE/CNPJ de Consumidor

#|COD | DESC | OTD | UN | VL UN R\$ | (VL TR R\$) NL ITEM R:

001 97323 ALF NIO 000 C/100 3.15 1,0000P TX3,15(1,27) 002 22675 FITA 40/01-C 100M 10.60 1,0000CAX10,50(3,30)

Total bruto de Itens 13,65

 TOTAL RS
 13.65

 Cartão de Débito
 13.65

 Troco RS
 0.00

04 04 05 04 - Comete crime quem sonego OBSERVAÇÕES DO CONTRIBUINTE

MUITO OBRIGADO - Caixa 1 Operador 3-MARIA DO SOCORRO BARBOSA SILVA - Tributos Totais incidentes (Lel Federal 12.741/2012). Tributos Federal RS 2.11. Tributos Estadual RS 2.46.

SAT No 000.038.165 04/10/2019 - 10/44.04

3519 1080 6587 6200 0373 5900 0038 1652 2383 9167 0624











| ECT - EMP. BRAS. DE CORREIOS E IE<br>Ag: 234634 - AGF SANTANA<br>SAO JOSE DOS CAMPOS<br>CNPJ: 68169754000103 Ins Est.<br>COMPROVANTE DO CLIENT | - SP<br>: 645186730110 |
|------------------------------------------------------------------------------------------------------------------------------------------------|------------------------|
| Movimento.: 17/10/2019 Hora<br>Caixa: 93863289 Matricula<br>Lancamanto: 023 Atendimen<br>Modalidade: A Vista ID Tiquet                         | 4445****               |
| DESCRIÇÃO QTD. CARTA COML REGISTRA 1 Valor do Porte(R\$).: 3,75 Cep Destino: 94910-970 (RS) Peso real (G): 70 Peso Tarifado:: 0,070 OBJETO     |                        |
| Valor Declarado não solicitado<br>No caso de objeto com valor,<br>utilize o serviço adicional de